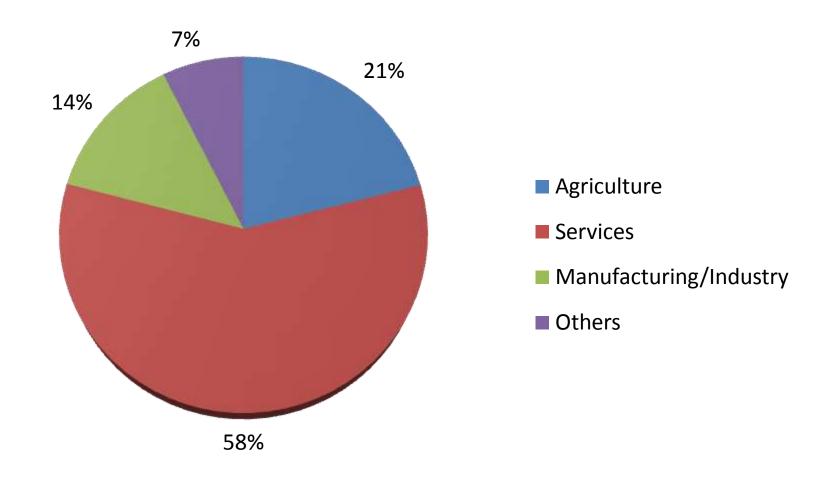

p, Cambodia

### **Natural Resource Base**

Population: 188 million

Area:

Total: 79.61 m ha

Cultivated: 22.05 m ha

Irrigated: 18.92 m ha (86%)

Rainfed: 3.13 m ha (14%)

 Predominantly an arid and semi-arid country with 68 m ha (85%) where rainfall is less than 300 mm



### **Natural Resource Base**

#### Pakistan has diverse landscapes:

- high mountain ranges of the Himalayas, Karakorams and Hindu Kush,
- snow-covered peaks, eternal glaciers, and the intermountain valleys in the north,
- snow and glacier melt keeps the Indus Basin rivers perennial
- vast rich irrigated plains in the Indus basin
- undulating highly vulnerable agri. areas of rainfed Pothwar
- stark deserts and rugged rocky expanse of plateaus in the south-west of Balochistan



# **Agriculture: Contribution to GDP**



#### **Contributes 21 percent to GDP**

### **Agriculture: Employment Share**



Employs 44% of the country's labour force and 60% of rural population depends upon this sector for livelihood

# **Agriculture: Exports Share**



Contributes around 65% to exports of the country

# **Agricultural Statistics - Importance**

- Agriculture sector --- 'Engine for economic growth'
- Agriculture databases are required for timely availability of reliable information by the:
  - Policy makers
  - Planners
  - Development practitioners
  - Researchers
  - NGOs
  - Business community
- To ensure food security and economic development of the country

### STATISTICAL ACTS

#### Objectives

To provide legal protection and support to the statistical activities in the country

#### Acts Passed

- Industri