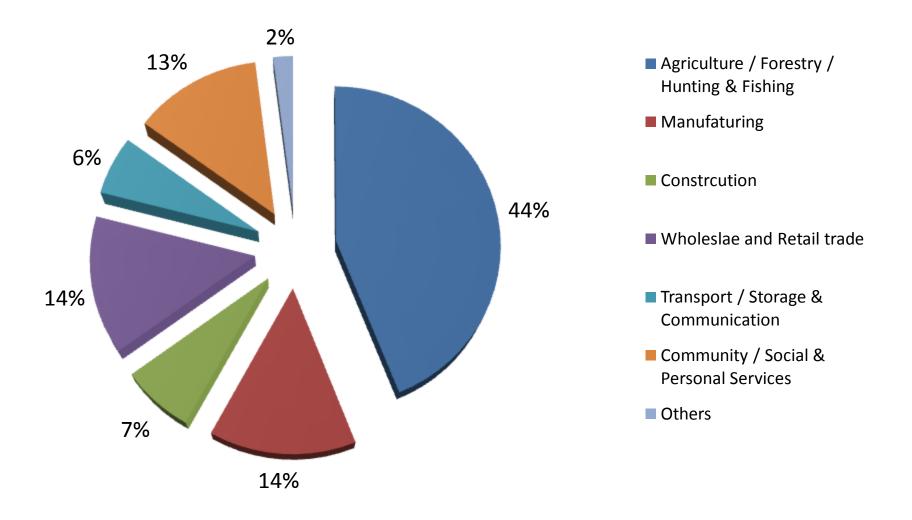

### **Agriculture: Employment Share**

Employs 44% of the country's labour force and 60% of rural population depends upon this sector for livelihood