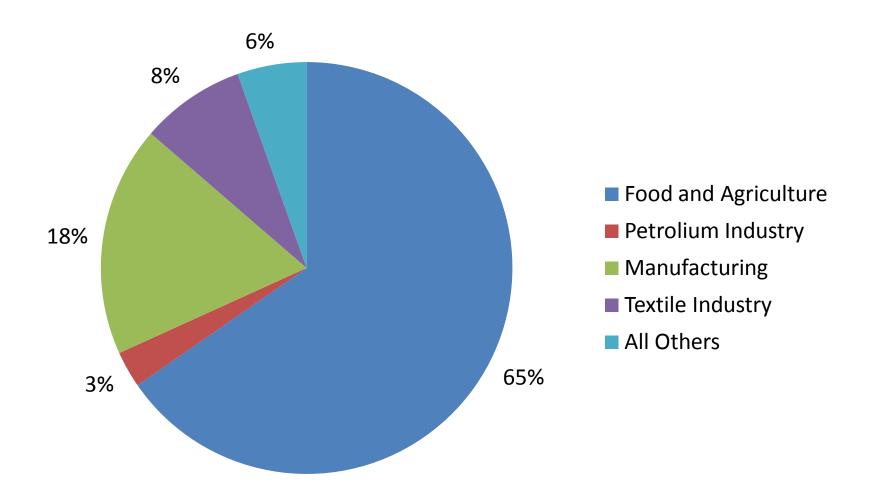

# **Agriculture: Exports Share**

Contributes around 65% to exports of the country