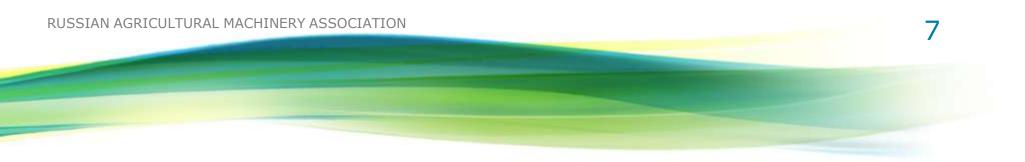

#### RUSSIAN AGRICULTURAL MACHINERY

- » TURNOVER \$1,3 BLN
- » EXPORT SHARE 27%
- » EMPLOYEES 45 000
- » STRONG SECTORS:
  - » GRAIN AND FORAGE COMBINES
  - » BIG TRACTORS
  - » PLOUGHS, TILLAGE, SEED DRILLS, CULTIVATORS
  - » MOWERS AND BALERS
  - » POST HARVESTING EQUIPMENT
  - » COMPONENTS AND SPARE PARTS