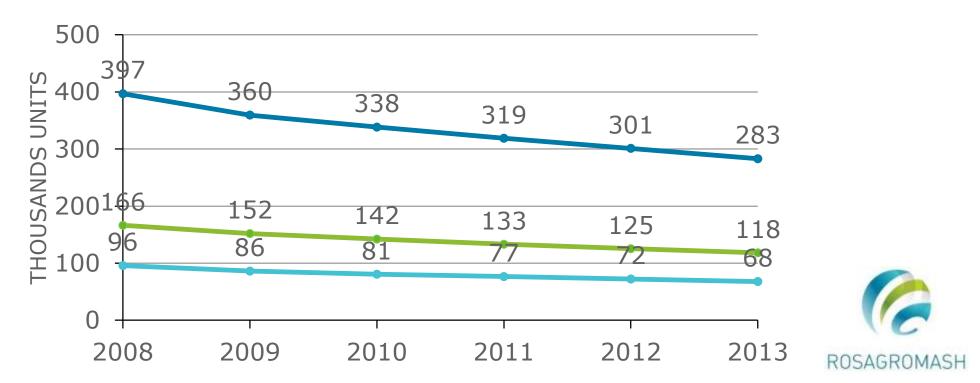

#### AGRICULTURAL MECHANIZATION IN RUSSIA

←TRACTORS ←GRAIN COMBINES ←SEEDERS

6

#### LESS BUT MORE POWER

#### LESS BUT MORE POWER

8

Statistics systems for agricultural mechanization

- » WHO? Federal State Statistics Service
- » HOW? Annual statistical survey
- » WHOME? Agricultural enterprises except micro enterprises
- » WHAT? In units by region by types of machines