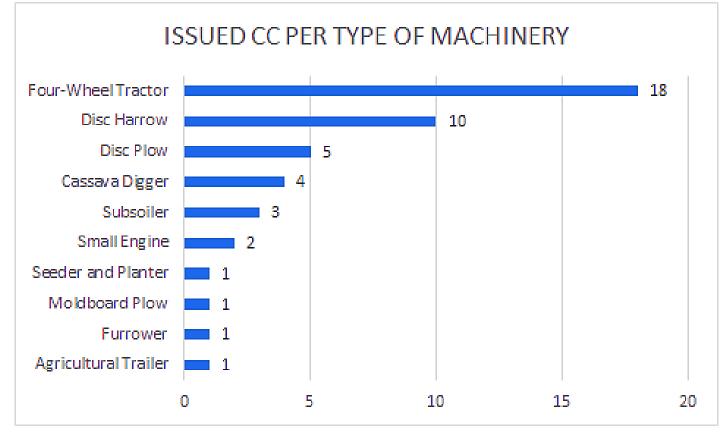

icultural and Fisheries Engineering (BAFE). Specifically, this Guidelines aims to provide assurance to consumers, industries and other stakeholders that the machinery conforms to the specified requirements in their respective PNS/PAES or other relevant standards identified by the BAFE and the PNS/PAES for the Guidelines on After-Sales Service. It intends to facilitate trade, fair competition and consumer acceptance of the machinery.

A food-secure and resilient Philippines

Masaganang

Mataas na 🗼

## What is Certificate of Conformity (CC)?

CCs are certificates issued by the BAFE which guarantees that the agricultural and fisheries machinery conforms with PNS/PABES or other relevant standards identified by BAFE.



A food-secure and resilient Philippines

#### **Machine Issued with CC**



A food-secure and resilient Philippines



# **THANK YOU!**

A food-secure and resilient Philippines