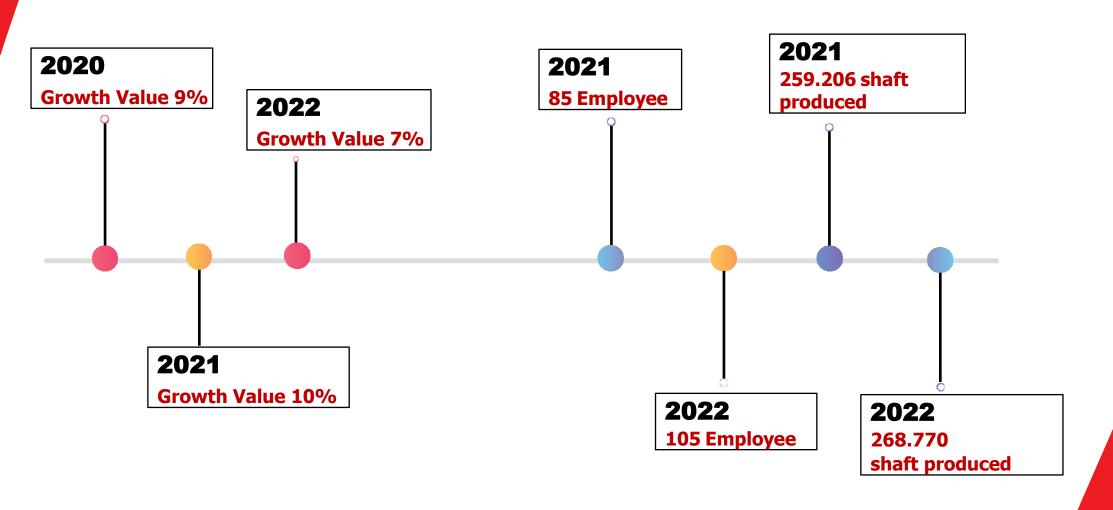

#### **GROWTH VALUE**

**2023 TARGET FOR THE COMPLETE SHAFT QUANTITY 290.000 PCS** 

CNC FORGING HAMMER KJ50 – 1 LINE

FULLY AUTOMATIC INDUCTION MACHINE – INDUCTOTHERM – 1 LINE

<u>AUTOMATIC SANDING MACHINE – 1 PCS</u>