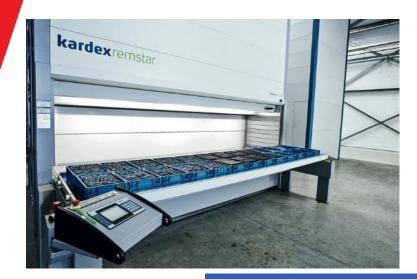

SHUTTLE-XP-1000-450X864 AUTOMATIC LIFTED / VERTICAL STORAGE – 1PCS

AUTOMATIC CNC MACHNINE TOOLS STORAGE - 1 PCS

18 AXIS CNC TRANSFER MACHINE FOR PTO YOKES KES-TECH – 2 PCS

DOOSAN DNM 5700 CNC VERTICAL MACHINING CENTRE FANUC - 1 PCS

Kardex SHUTTLE – XP – 1000 lifted vertical storage system.

This storage system has a 65 trays and each trays has a 900 – 1000 kgs.

Total maximum capacity 72.000 kgs

The Software of this machine adapted to our mrp system, Also we can follow the stock levels

Wasted storage space?
Unproductive picking process?
High storage costs?