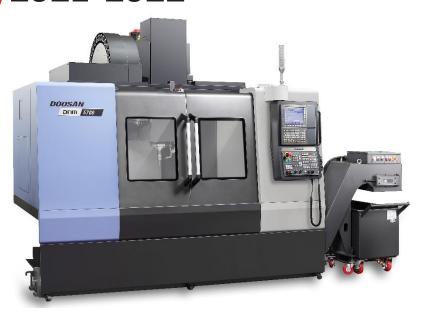

SHUTTLE-XP-1000-450X864 AUTOMATIC LIFTED / VERTICAL STORAGE – 1PCS

AUTOMATIC CNC MACHNINE TOOLS STORAGE - 1 PCS

18 AXIS CNC TRANSFER MACHINE FOR PTO YOKES KES-TECH – 2 PCS

DOOSAN DNM 5700 CNC VERTICAL MACHINING CENTRE FANUC - 1 PCS