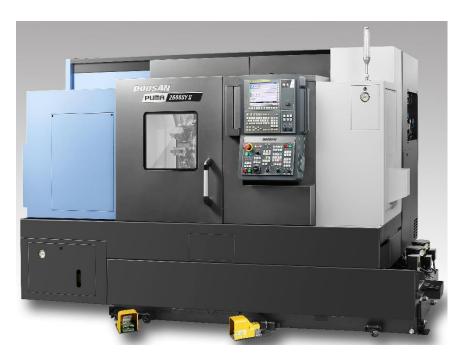

CNC 250R DIVIDING HEAD -1 PCS

EVERISING CNC TUBE SAW MODEL:P-100C - 1 PCS

DOOSAN PUMA 2600Y II CNC TURNING MACHINE FANUC - 2 PCS

DOOSAN PUMA GT 2100B CNC TURNING MACHINE FANUC – 2 PCS

FULLY AUTOMATIC LOADING SYSTEM MEGA – 2 PCS