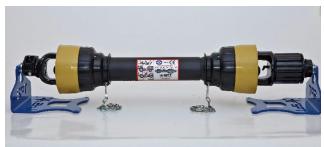

#### **GROWTH VALUE**

**2023 TARGET FOR THE COMPLETE SHAFT QUANTITY 290.000 PCS** 

CNC FORGING HAMMER KJ50 – 1 LINE

FULLY AUTOMATIC INDUCTION MACHINE – INDUCTOTHERM – 1 LINE

<u>AUTOMATIC SANDING MACHINE – 1 PCS</u>