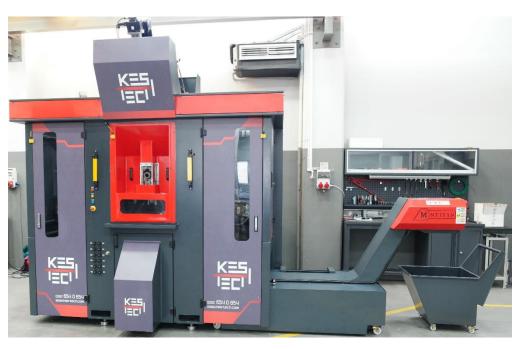

SHUTTLE-XP-1000-450X864 AUTOMATIC LIFTED / VERTICAL STORAGE – 1PCS

AUTOMATIC CNC MACHNINE TOOLS STORAGE - 1 PCS

18 AXIS CNC TRANSFER MACHINE FOR PTO YOKES KES-TECH – 2 PCS

DOOSAN DNM 5700 CNC VERTICAL MACHINING CENTRE FANUC - 1 PCS

CNC 250R DIVIDING HEAD -1 PCS

EVERISING CNC TUBE SAW MODEL:P-100C - 1 PCS

DOOSAN PUMA 2600Y II CNC TURNING MACHINE FANUC - 2 PCS

DOOSAN PUMA GT 2100B CNC TURNING MACHINE FANUC – 2 PCS

FULLY AUTOMATIC LOADING SYSTEM MEGA – 2 PCS