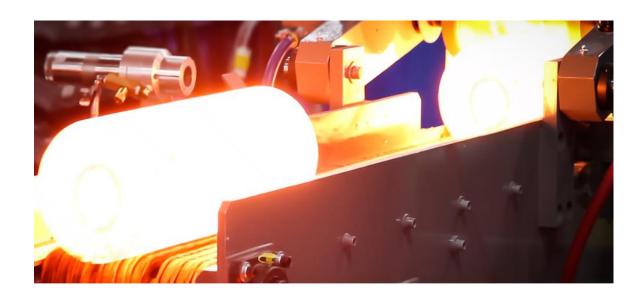

#### **GROWTH VALUE**

**2023 TARGET FOR THE COMPLETE SHAFT QUANTITY 290.000 PCS** 

CNC FORGING HAMMER KJ50 – 1 LINE

FULLY AUTOMATIC INDUCTION MACHINE – INDUCTOTHERM – 1 LINE

<u>AUTOMATIC SANDING MACHINE – 1 PCS</u>

SHUTTLE-XP-1000-450X864 AUTOMATIC LIFTED / VERTICAL STORAGE – 1PCS

AUTOMATIC CNC MACHNINE TOOLS STORAGE - 1 PCS

18 AXIS CNC TRANSFER MACHINE FOR PTO YOKES KES-TECH – 2 PCS

DOOSAN DNM 5700 CNC VERTICAL MACHINING CENTRE FANUC - 1 PCS

CNC 250R DIVIDING HEAD -1 PCS

EVERISING CNC TUBE SAW MODEL:P-100C - 1 PCS

DOOSAN PUMA 2600Y II CNC TURNING MACHINE FANUC - 2 PCS

DOOSAN PUMA GT 2100B CNC TURNING MACHINE FANUC – 2 PCS

FULLY AUTOMATIC LOADING SYSTEM MEGA – 2 PCS

TOTAL INVESTED VALUE 1.396.000,00 €

| Hit Energy        | KJ     | 50      |
|-------------------|--------|---------|
| Ram Weight        | KG     | 3400    |
| Max Hit Frequency | Min -1 | 85      |
| Stroke            | Mm     | 510-740 |
| Main Motors Power | kW     | 2x55    |
| Machine Weight    | Kg     | 78.500  |