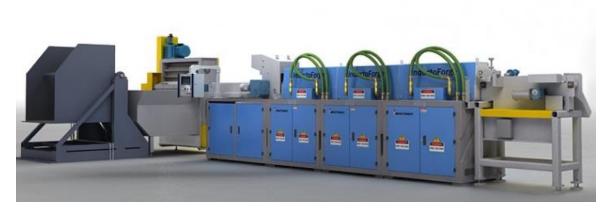

#### **GROWTH VALUE**

**2023 TARGET FOR THE COMPLETE SHAFT QUANTITY 290.000 PCS** 

CNC FORGING HAMMER KJ50 – 1 LINE

FULLY AUTOMATIC INDUCTION MACHINE – INDUCTOTHERM – 1 LINE

<u>AUTOMATIC SANDING MACHINE – 1 PCS</u>