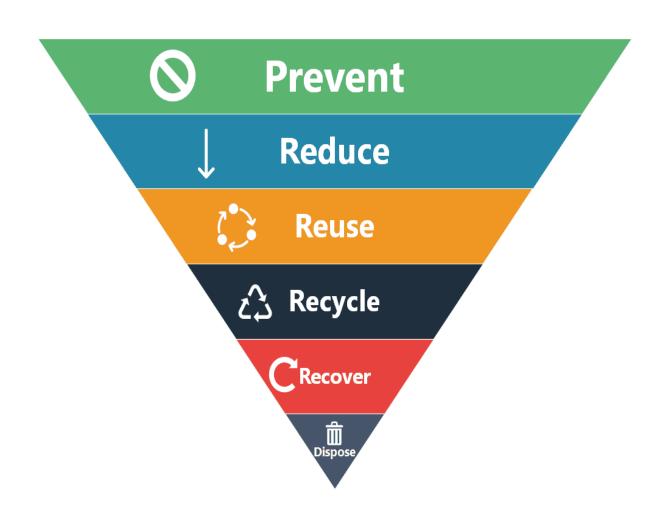

# OUR PERMISSIONS ACCORDING TO THE REPUBLIC OF TURKEY ENVIRONMENTAL LAW AND RELATED REGULATIONS NO 2872

 Our primary goal is to prevent the creation of waste, reduce it at its source and remove the least amount of waste.