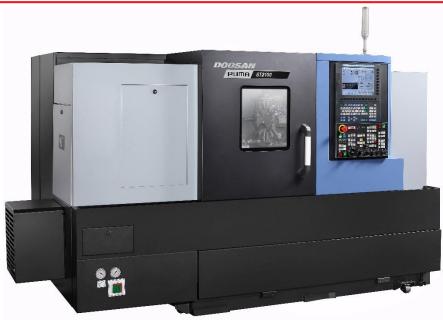

CNC 250R DIVIDING HEAD -1 PCS

EVERISING CNC TUBE SAW MODEL:P-100C - 1 PCS

DOOSAN PUMA 2600Y II CNC TURNING MACHINE FANUC - 2 PCS

DOOSAN PUMA GT 2100B CNC TURNING MACHINE FANUC – 2 PCS

FULLY AUTOMATIC LOADING SYSTEM MEGA – 2 PCS