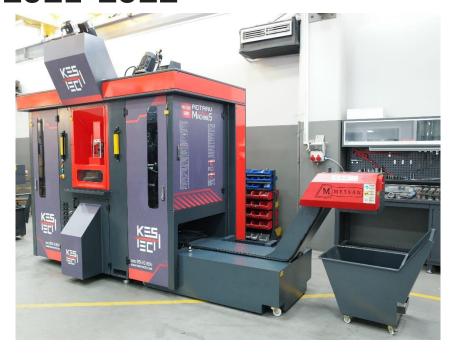

SHUTTLE-XP-1000-450X864 AUTOMATIC LIFTED / VERTICAL STORAGE – 1PCS

AUTOMATIC CNC MACHNINE TOOLS STORAGE - 1 PCS

18 AXIS CNC TRANSFER MACHINE FOR PTO YOKES KES-TECH – 2 PCS

DOOSAN DNM 5700 CNC VERTICAL MACHINING CENTRE FANUC - 1 PCS

CNC 250R DIVIDING HEAD -1 PCS

EVERISING CNC TUBE SAW MODEL:P-100C - 1 PCS

DOOSAN PUMA 2600Y II CNC TURNING MACHINE FANUC - 2 PCS

DOOSAN PUMA GT 2100B CNC TURNING MACHINE FANUC – 2 PCS

FULLY AUTOMATIC LOADING SYSTEM MEGA – 2 PCS