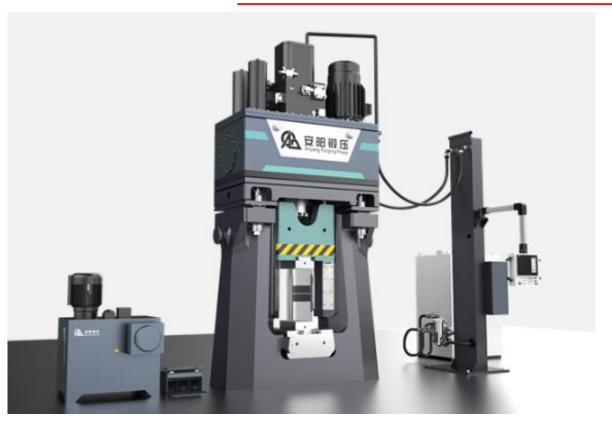

#### **GROWTH VALUE**

**2023 TARGET FOR THE COMPLETE SHAFT QUANTITY 290.000 PCS** 

CNC FORGING HAMMER KJ50 – 1 LINE

FULLY AUTOMATIC INDUCTION MACHINE – INDUCTOTHERM – 1 LINE

<u>AUTOMATIC SANDING MACHINE – 1 PCS</u>

SHUTTLE-XP-1000-450X864 AUTOMATIC LIFTED / VERTICAL STORAGE – 1PCS

AUTOMATIC CNC MACHNINE TOOLS STORAGE - 1 PCS

18 AXIS CNC TRANSFER MACHINE FOR PTO YOKES KES-TECH – 2 PCS

DOOSAN DNM 5700 CNC VERTICAL MACHINING CENTRE FANUC - 1 PCS

CNC 250R DIVIDING HEAD -1 PCS

EVERISING CNC TUBE SAW MODEL:P-100C - 1 PCS

DOOSAN PUMA 2600Y II CNC TURNING MACHINE FANUC - 2 PCS

DOOSAN PUMA GT 2100B CNC TURNING MACHINE FANUC – 2 PCS

FULLY AUTOMATIC LOADING SYSTEM MEGA – 2 PCS

TOTAL INVESTED VALUE 1.396.000,00 €

| Hit Energy        | KJ     | 50      |
|-------------------|--------|---------|
| Ram Weight        | KG     | 3400    |
| Max Hit Frequency | Min -1 | 85      |
| Stroke            | Mm     | 510-740 |
| Main Motors Power | kW     | 2x55    |
| Machine Weight    | Kg     | 78.500  |