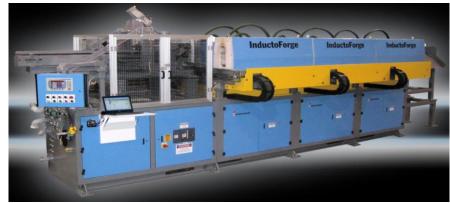

#### **GROWTH VALUE**

**2023 TARGET FOR THE COMPLETE SHAFT QUANTITY 290.000 PCS** 

CNC FORGING HAMMER KJ50 – 1 LINE

FULLY AUTOMATIC INDUCTION MACHINE – INDUCTOTHERM – 1 LINE

<u>AUTOMATIC SANDING MACHINE – 1 PCS</u>