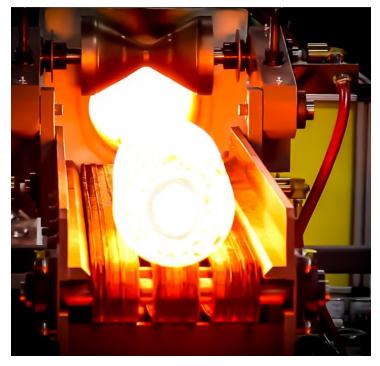

#### **GROWTH VALUE**

**2023 TARGET FOR THE COMPLETE SHAFT QUANTITY 290.000 PCS** 

CNC FORGING HAMMER KJ50 – 1 LINE

FULLY AUTOMATIC INDUCTION MACHINE – INDUCTOTHERM – 1 LINE

<u>AUTOMATIC SANDING MACHINE – 1 PCS</u>

SHUTTLE-XP-1000-450X864 AUTOMATIC LIFTED / VERTICAL STORAGE – 1PCS

AUTOMATIC CNC MACHNINE TOOLS STORAGE - 1 PCS

18 AXIS CNC TRANSFER MACHINE FOR PTO YOKES KES-TECH – 2 PCS

DOOSAN DNM 5700 CNC VERTICAL MACHINING CENTRE FANUC - 1 PCS

CNC 250R DIVIDING HEAD -1 PCS

EVERISING CNC TUBE SAW MODEL:P-100C - 1 PCS

DOOSAN PUMA 2600Y II CNC TURNING MACHINE FANUC - 2 PCS

DOOSAN PUMA GT 2100B CNC TURNING MACHINE FANUC – 2 PCS

FULLY AUTOMATIC LOADING SYSTEM MEGA – 2 PCS

TOTAL INVESTED VALUE 1.396.000,00 €

| Hit Energy        | KJ     | 50      |
|-------------------|--------|---------|
| Ram Weight        | KG     | 3400    |
| Max Hit Frequency | Min -1 | 85      |
| Stroke            | Mm     | 510-740 |
| Main Motors Power | kW     | 2x55    |
| Machine Weight    | Kg     | 78.500  |